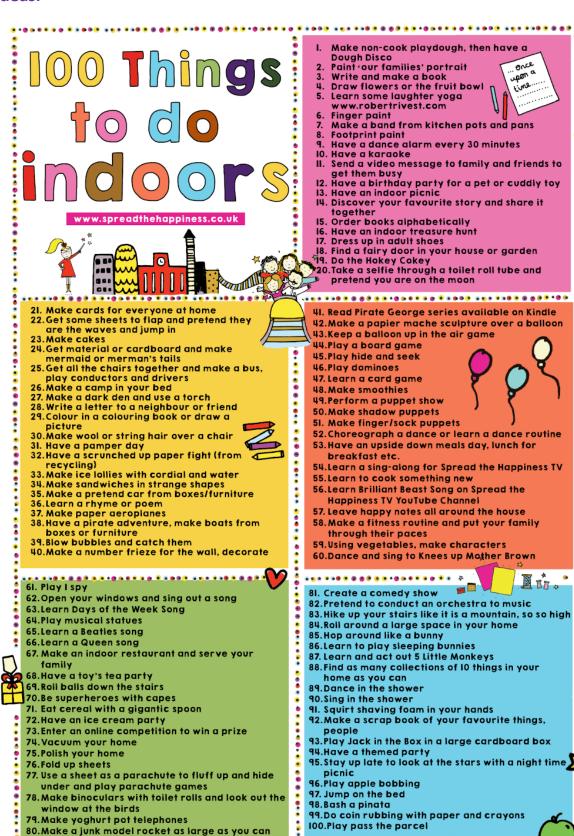

Allocate your time to incorporate all you want to achieve in the day, including work, fun, rest, family time, alone time.

There are many things we can do indoor, but most of us have forgotten how much fun is available to us in the house. The leaflet below has plenty of ideas.