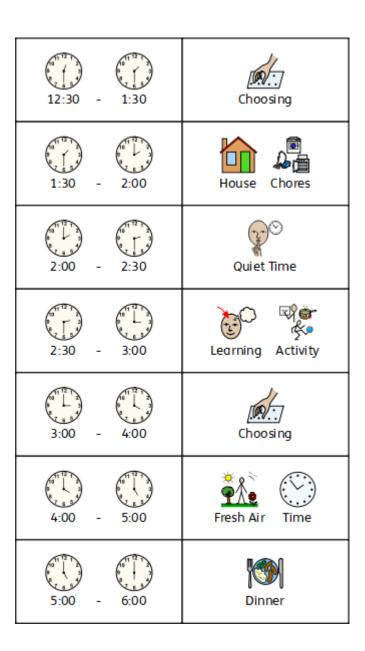

|                                                                                                                           |                                                                                                                              |
|                                                                                                                                        |                                                                                                                       |                                                                                                                           |                                                                                                                              |

















Allocate your time to incorporate all you want to achieve in the day, including work, fun, rest, family time, alone time.



There are many things we can do indoor, but most of us have forgotten how much fun is available to us in the house. The leaflet below has plenty of ideas.