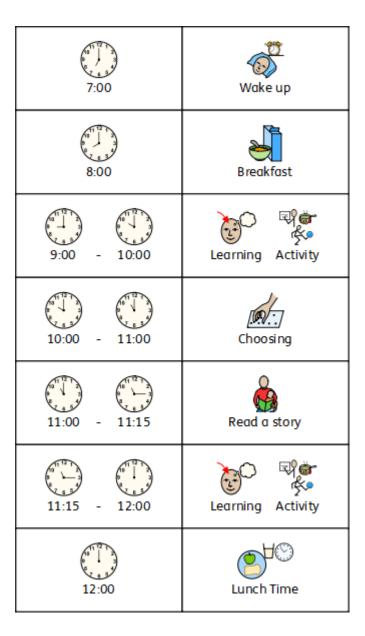

With the school closure you are still expected to continue learning, and work will be sent home. **BUT** the timetable will now be different for everyone. You will be more in control of when you do this. I have provided two templates for you to help structure your day.

- 1. Each night fill in your structure for the following day
- 2. Identify your aim for the day
- 3. Ensure you put in all the activities you have to do
- 4. Add in the other activities you have decided to do that day

Get creative and structure your day. Upload your timetables to your class team and get some inspiration from others.

## My daily structure